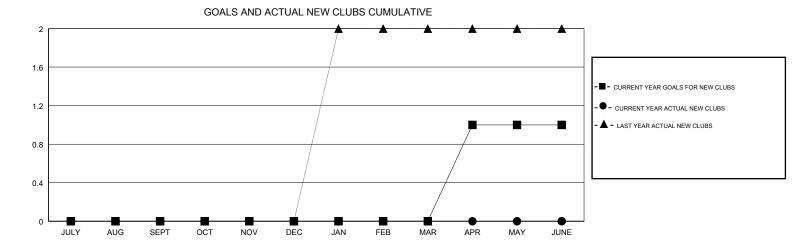

## JOOST PAIJMANS **LOCATION ENGLAND GMT CA** Clubs Members RESULTS FOR 2017-2018 RESULTS FOR 2017-2018 NEW CLUB GOAL NEW CLUBS DROPPED CLUBS MEMBER GROWTH NET MEMBER GROWTH DROPPED QUARTER QUARTER GOAL ACTUAL MEMBERS ACTUAL (including transfers) 0 0 0 29 22 JULY/AUG/SEPT JULY/AUG/SEPT 0 0 11 9 OCT/NOV/DEC OCT/NOV/DEC 0 0 0 0 0 9 JAN/FEB/MAR JAN/FEB/MAR 0 0 0 0 16 APR/MAY/JUNE APR/MAY/JUNE