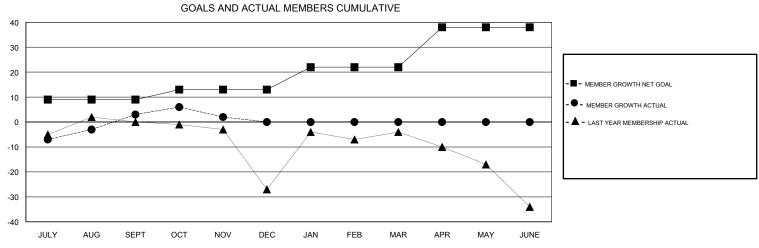

## JOOST PAIJMANS **LOCATION ENGLAND GMT CA** Clubs Members RESULTS FOR 2017-2018 RESULTS FOR 2017-2018 NEW CLUB GOAL NEW CLUBS DROPPED CLUBS MEMBER GROWTH NET MEMBER GROWTH DROPPED QUARTER QUARTER GOAL ACTUAL MEMBERS ACTUAL (including transfers) 0 0 0 29 22 JULY/AUG/SEPT JULY/AUG/SEPT 0 0 11 9 OCT/NOV/DEC OCT/NOV/DEC 0 0 0 0 0 9 JAN/FEB/MAR JAN/FEB/MAR 0 0 0 0 16 APR/MAY/JUNE APR/MAY/JUNE